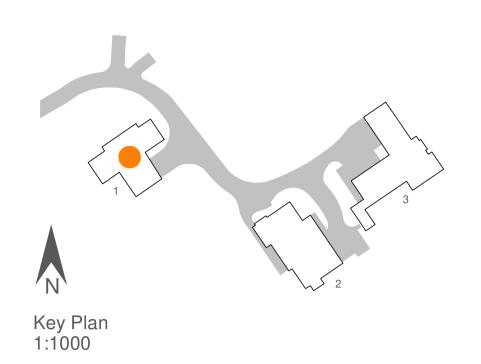

House 1 - North East Elevation



House 1 - South West Elevation



House 1 - North West Elevation



House 1 - South East Elevation





House 2 - South East Elevation



House 2 - North East Elevation



This drawing has been prepared for workstages up to planning application purposes only and is not intended "for construction". The 'scale bar' should only be used to check the drawing has been reproduced to the correct size. No responsibility can be accepted for errors made by others in "scaling" from this drawing.

Tyack Architects Ltd own copyright of the original design work in the drawings, documents and digital files which cannot be copied, loaned or disclosed without written agreement. Please refer to our Standard Terms of Business.

## Key to Materials

Facing brickwork
Timber