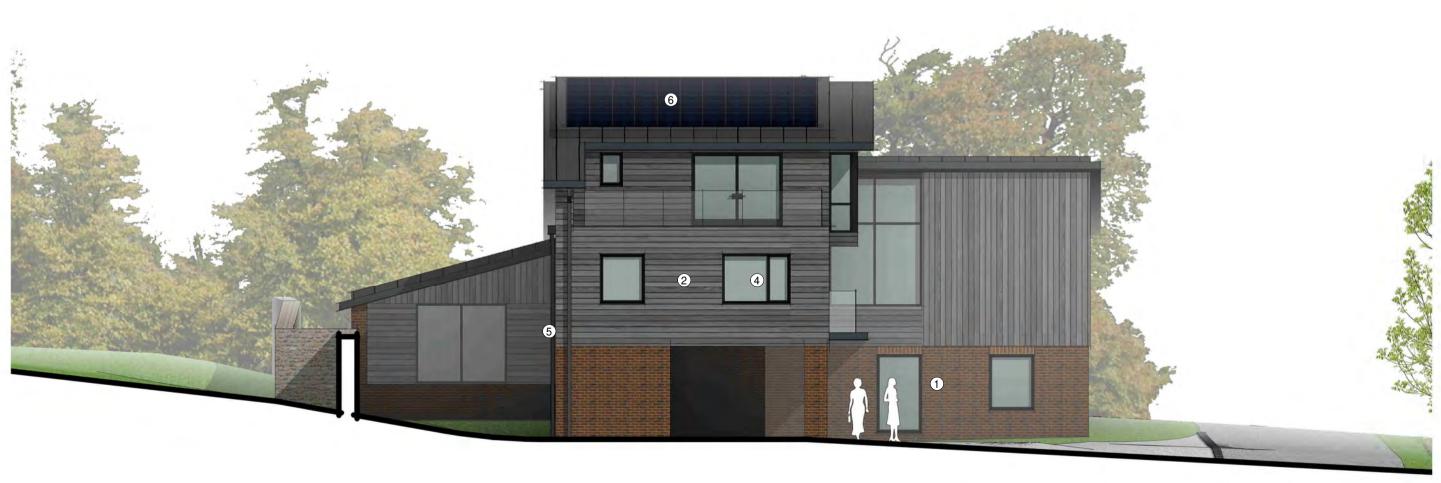

House 1 - North East Elevation

House 1 - South West Elevation

House 1 - North West Elevation

House 1 - South East Elevation

House 2 - South East Elevation

House 2 - North East Elevation

This drawing has been prepared for workstages up to planning application purposes only and is not intended "for construction". The 'scale bar' should only be used to check the drawing has been reproduced to the correct size. No responsibility can be accepted for errors made by others in "scaling" from this drawing.

## Key to Materials

Facing brickwork
Timber cladding
Metal roofing
Aluminium framed windows
Aluminium rainwater goods
P.V. panels
Green Roof

House 2 - North West Elevation

House 2 - South West Elevation

**Planning** House 2 - Elevations Yarnells Hill, Oxford, OX2 9BG Jane Banfield Scale: As indicated@A1 Date: 12.03.2020 Drawn/Checked: JH/SCDrg No: 2869- PL-008