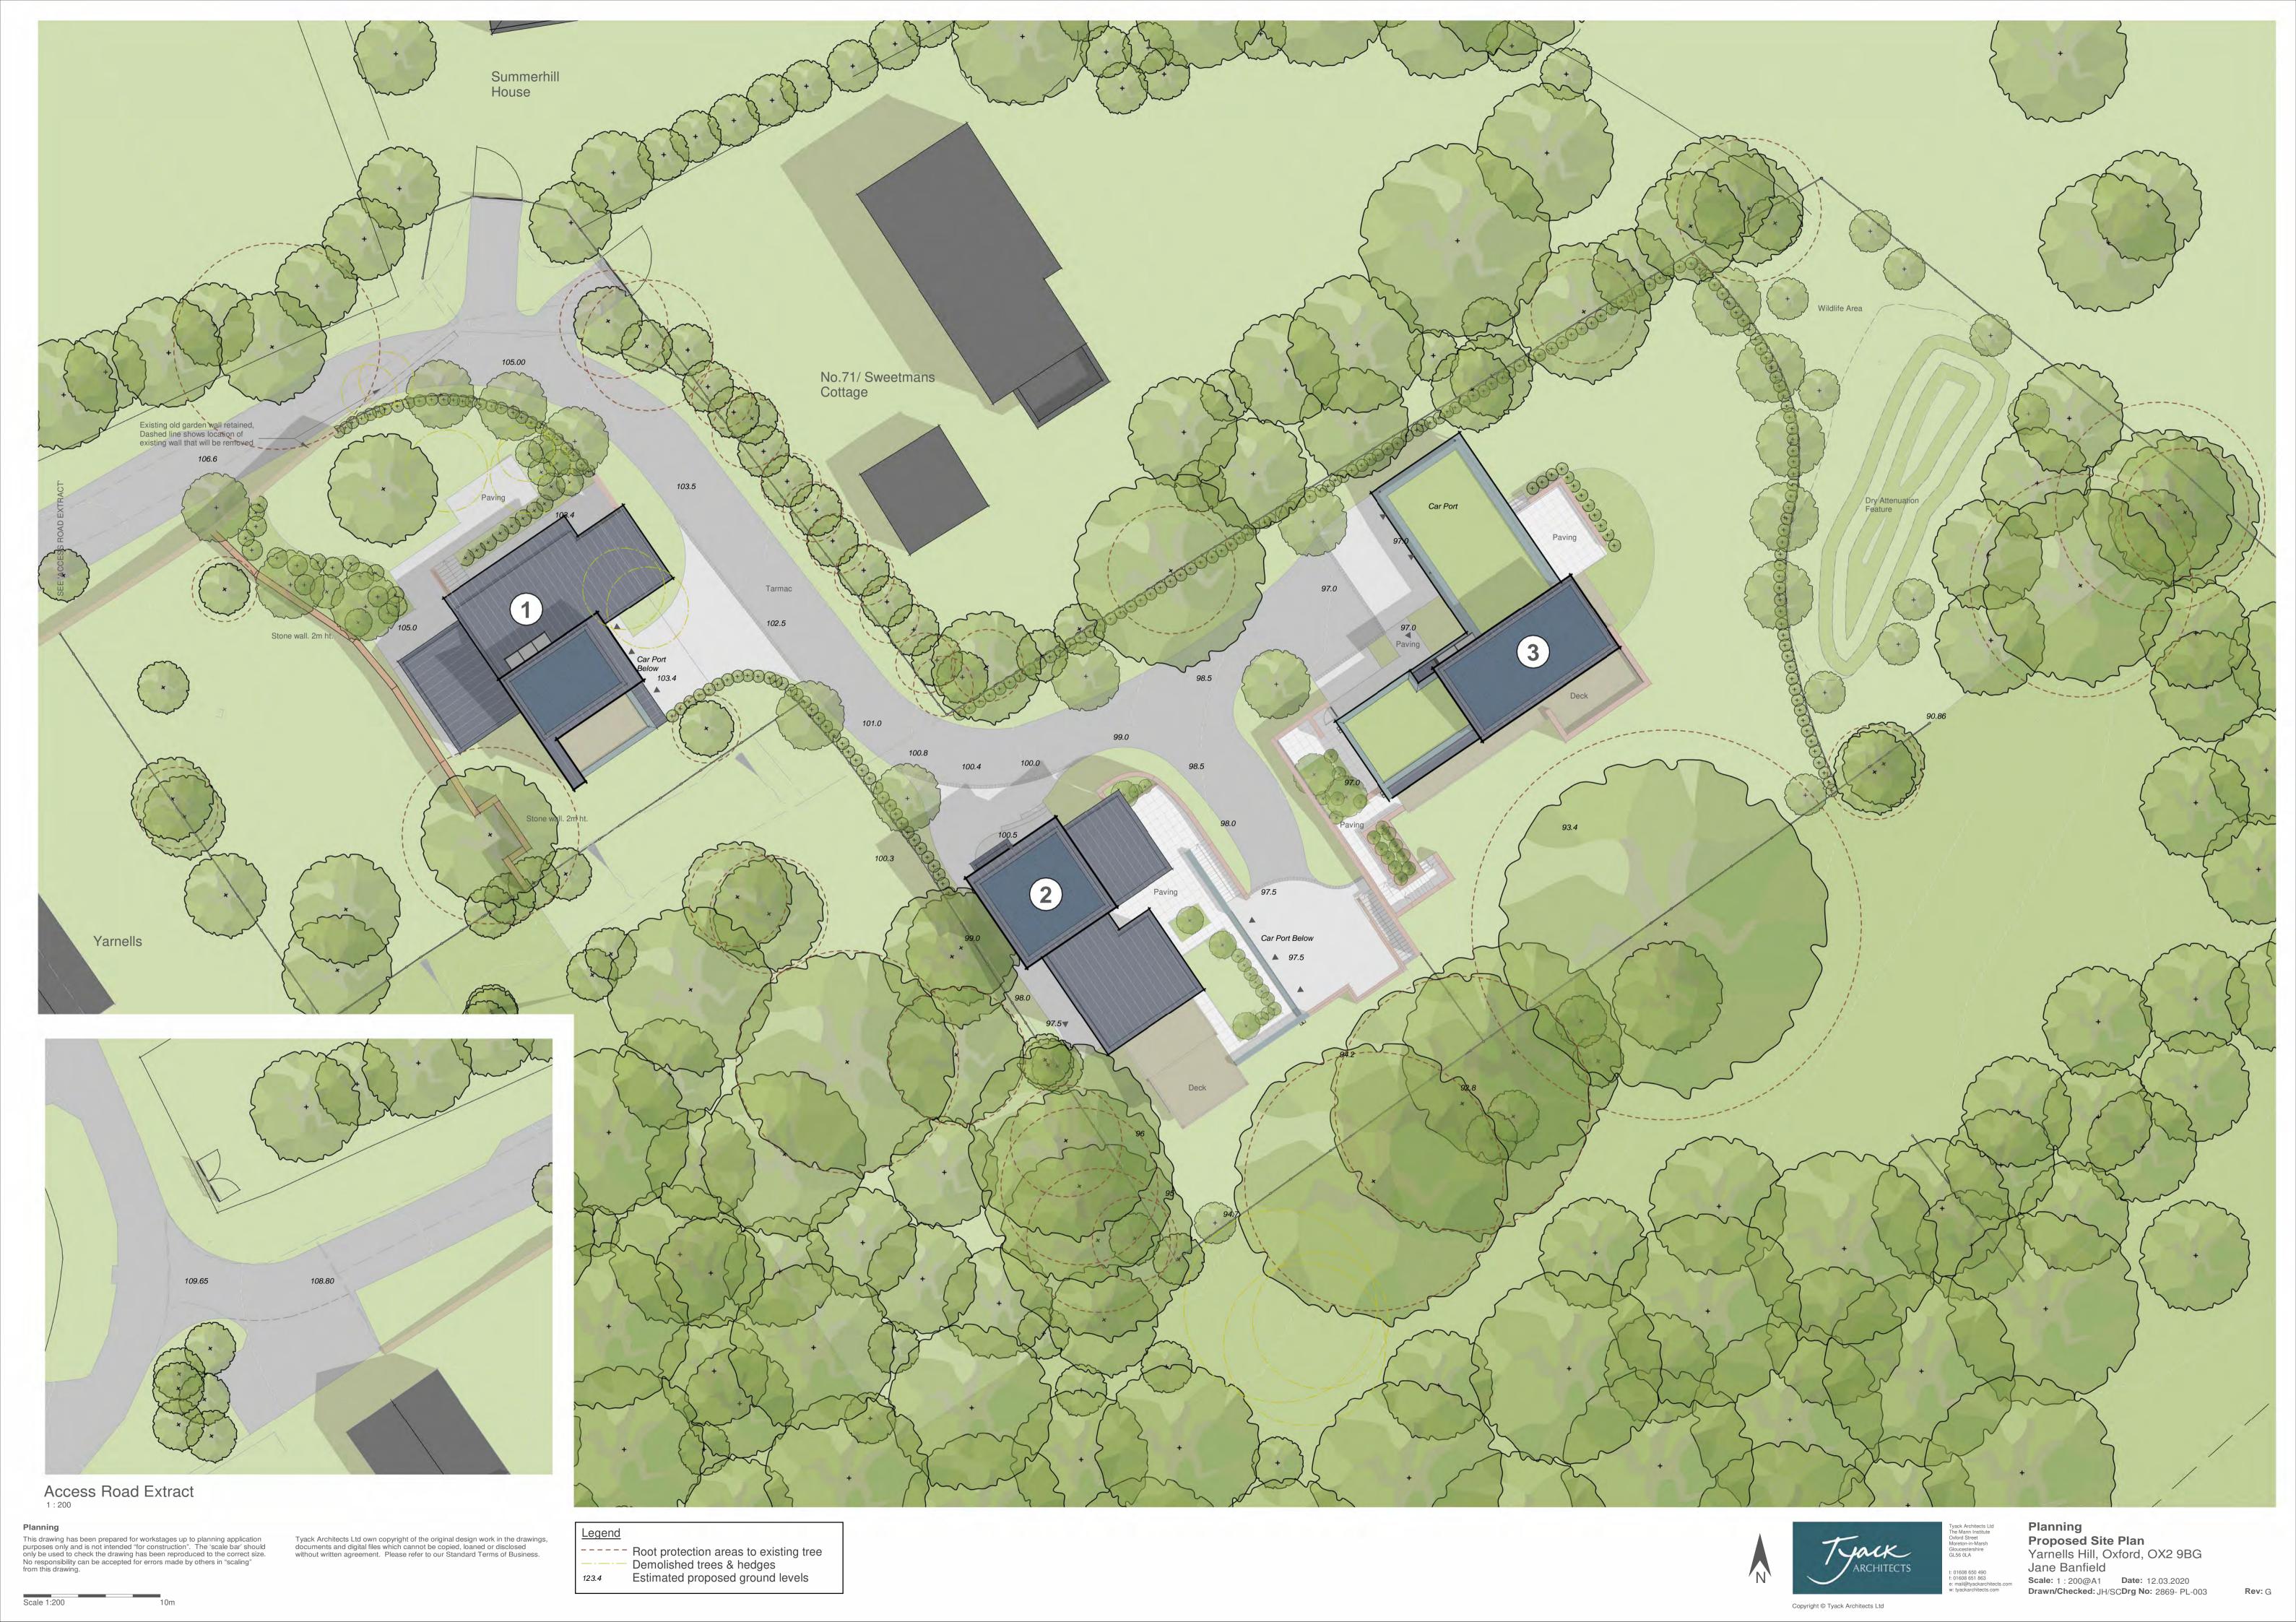

House 1 - North East Elevation

House 1 - South West Elevation

House 1 - North West Elevation

House 1 - South East Elevation

House 2 - South East Elevation

House 2 - North East Elevation

This drawing has been prepared for workstages up to planning application purposes only and is not intended "for construction". The 'scale bar' should only be used to check the drawing has been reproduced to the correct size. No responsibility can be accepted for errors made by others in "scaling" from this drawing.

Tyack Architects Ltd own copyright of the original design work in the drawings, documents and digital files which cannot be copied, loaned or disclosed without written agreement. Please refer to our Standard Terms of Business.

## Key to Materials

Facing brickwork
Timber cladding
Metal roofing
Aluminium framed windows
Aluminium rainwater goods
P.V. panels
Green Roof

House 2 - North West Elevation

House 2 - South West Elevation

**Planning** House 2 - Elevations Yarnells Hill, Oxford, OX2 9BG Jane Banfield Scale: As indicated@A1 Date: 12.03.2020 Drawn/Checked: JH/SCDrg No: 2869- PL-008

House 3 - East Elevation

House 3 - North Elevation

House 3 - South Elevation

House 3 - West Elevation

This drawing has been prepared for workstages up to planning application purposes only and is not intended "for construction". The 'scale bar' should only be used to check the drawing has been reproduced to the correct size. No responsibility can be accepted for errors made by others in "scaling" from this drawing.

Key to Materials

Facing brickwork
Timber cladding
Metal roofing
Aluminium framed windows
Aluminium rainwater goods
P.V. panels
Green Roof