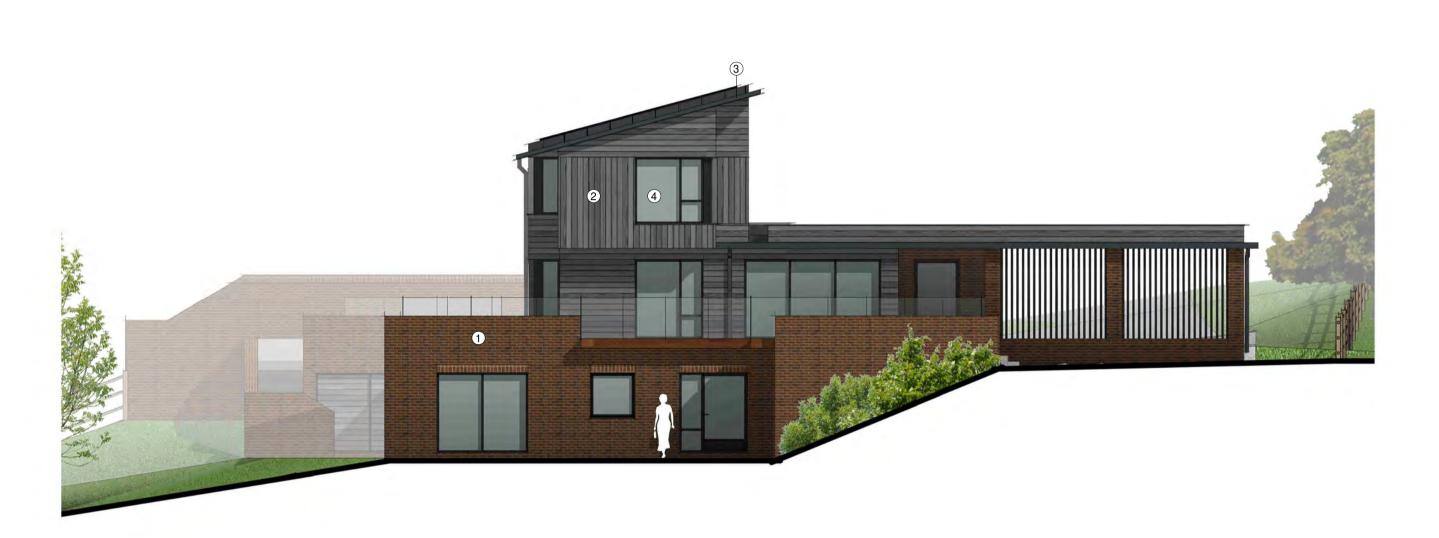

## Key to Materials

Facing brickwork
Timber cladding
Metal roofing
Aluminium framed windows
Aluminium rainwater goods
P.V. panels
Green Roof

House 2 - North West Elevation

House 2 - South West Elevation

**Planning** House 2 - Elevations Yarnells Hill, Oxford, OX2 9BG Jane Banfield Scale: As indicated@A1 Date: 12.03.2020 Drawn/Checked: JH/SCDrg No: 2869- PL-008