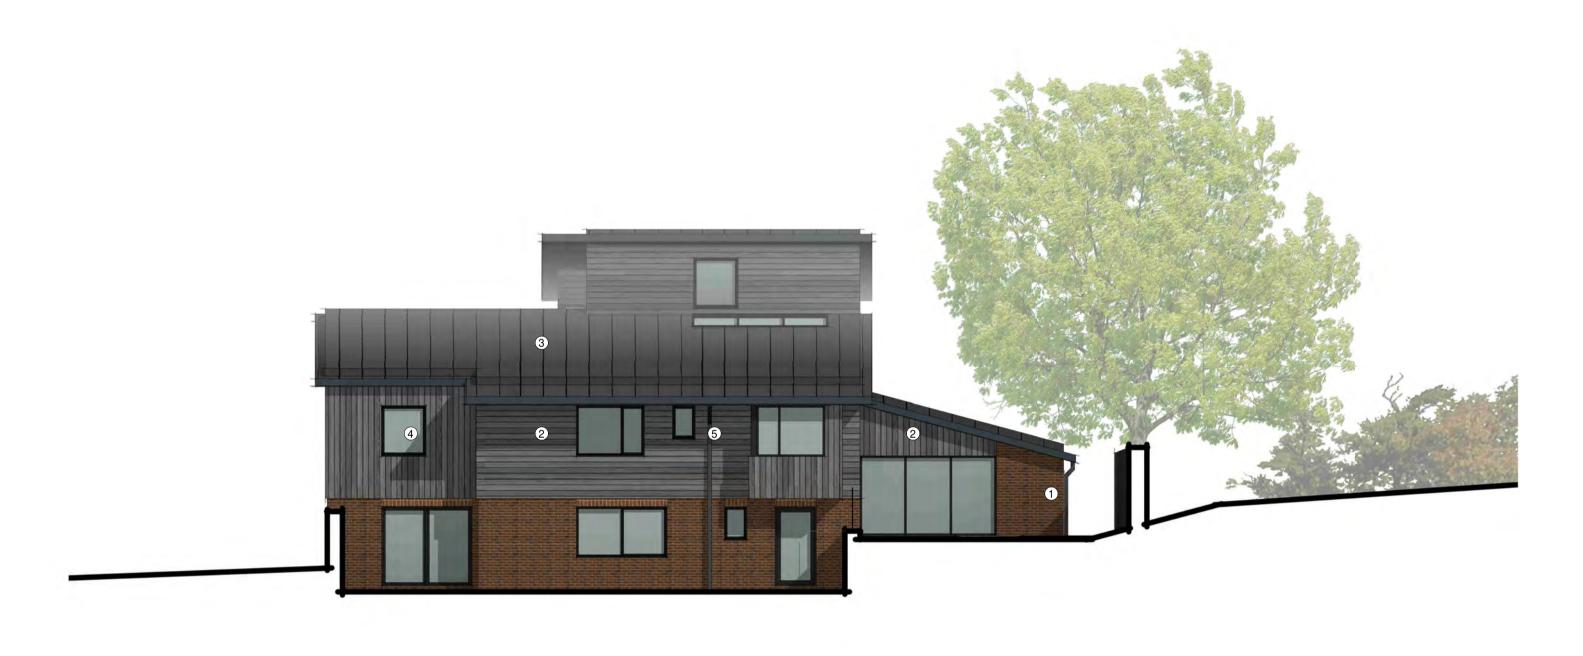

House 1 - North East Elevation

House 1 - South West Elevation

House 1 - North West Elevation

House 1 - South East Elevation

House 2 - South East Elevation

House 2 - North East Elevation

This drawing has been prepared for workstages up to planning application purposes only and is not intended "for construction". The 'scale bar' should only be used to check the drawing has been reproduced to the correct size. No responsibility can be accepted for errors made by others in "scaling" from this drawing.

## Key to Materials

Facing brickwork
Timber cladding
Metal roofing
Aluminium framed windows
Aluminium rainwater goods
P.V. panels
Green Roof

House 2 - North West Elevation

House 2 - South West Elevation

**Planning** House 2 - Elevations Yarnells Hill, Oxford, OX2 9BG Jane Banfield Scale: As indicated@A1 Date: 12.03.2020 Drawn/Checked: JH/SCDrg No: 2869- PL-008