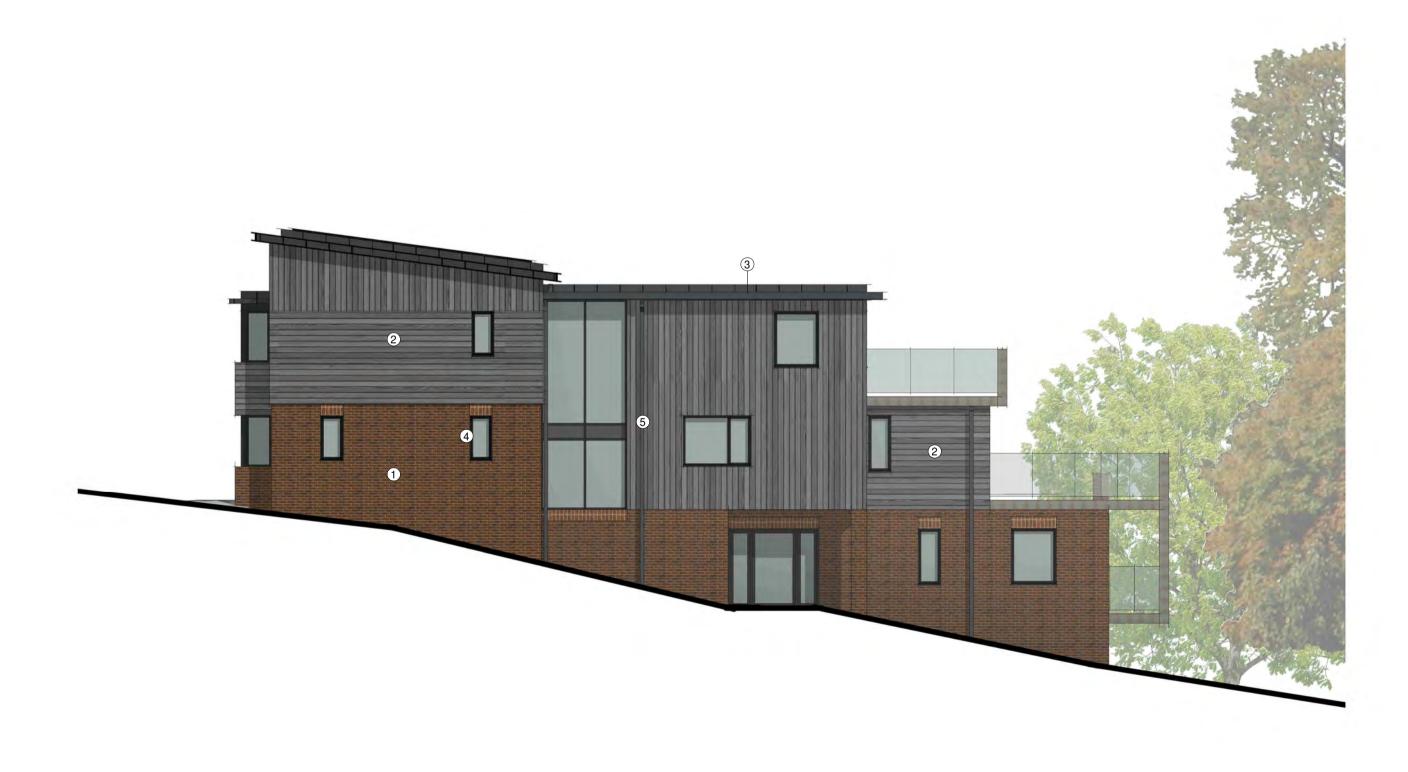

House 3 - East Elevation

House 3 - North Elevation

House 3 - South Elevation

House 3 - West Elevation

This drawing has been prepared for workstages up to planning application purposes only and is not intended "for construction". The 'scale bar' should only be used to check the drawing has been reproduced to the correct size. No responsibility can be accepted for errors made by others in "scaling" from this drawing.

Tyack Architects Ltd own copyright of the original design work in the drawings, documents and digital files which cannot be copied, loaned or disclosed without written agreement. Please refer to our Standard Terms of Business.

Key to Materials

Facing brickwork
Timber cladding
Metal roofing
Aluminium framed windows
Aluminium rainwater goods
P.V. panels
Green Roof