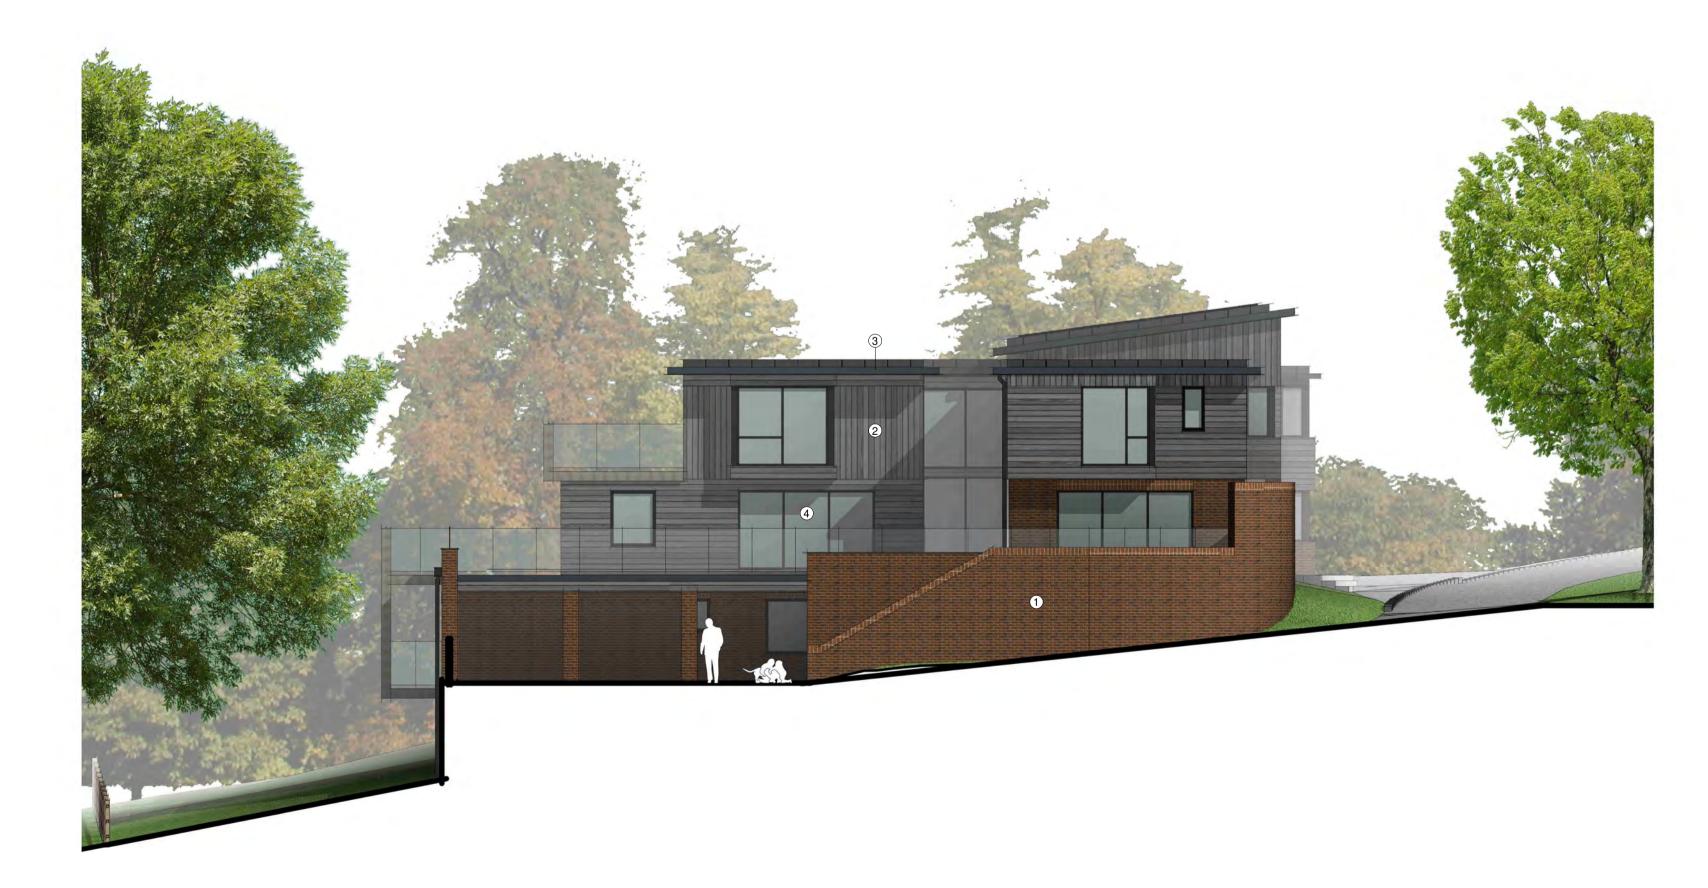

House 1 - North East Elevation

House 1 - South West Elevation

House 1 - North West Elevation

House 1 - South East Elevation

House 2 - South East Elevation

House 2 - North East Elevation

This drawing has been prepared for workstages up to planning application purposes only and is not intended "for construction". The 'scale bar' should only be used to check the drawing has been reproduced to the correct size. No responsibility can be accepted for errors made by others in "scaling" from this drawing.

## Key to Materials

Facing brickwork
Timber cladding
Metal roofing
Aluminium framed windows
Aluminium rainwater goods
P.V. panels
Green Roof

House 2 - North West Elevation

House 2 - South West Elevation

**Planning** House 2 - Elevations Yarnells Hill, Oxford, OX2 9BG Jane Banfield Scale: As indicated@A1 Date: 12.03.2020 Drawn/Checked: JH/SCDrg No: 2869- PL-008