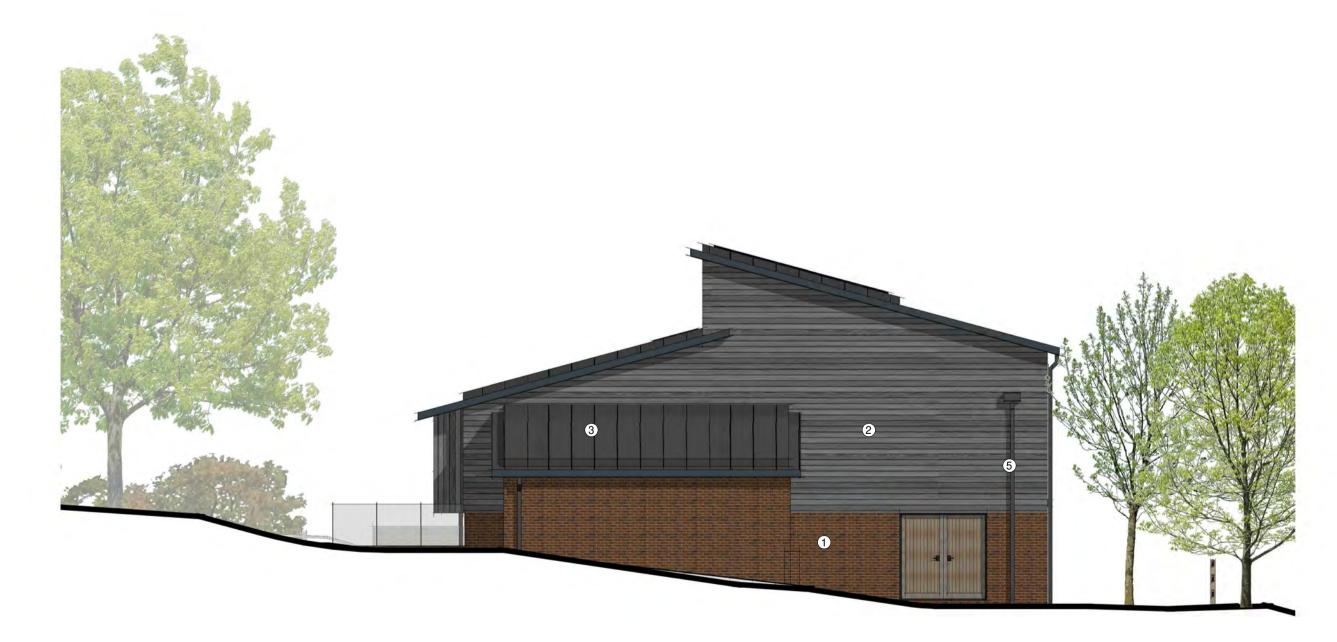

House 1 - North East Elevation

House 1 - South West Elevation

House 1 - North West Elevation

House 1 - South East Elevation

House 2 - South East Elevation

House 2 - North East Elevation

This drawing has been prepared for workstages up to planning application purposes only and is not intended "for construction". The 'scale bar' should only be used to check the drawing has been reproduced to the correct size. No responsibility can be accepted for errors made by others in "scaling" from this drawing.

## Key to Materials

Facing brickwork
Timber cladding
Metal roofing
Aluminium framed windows
Aluminium rainwater goods
P.V. panels
Green Roof

House 2 - North West Elevation

House 2 - South West Elevation

**Planning** House 2 - Elevations Yarnells Hill, Oxford, OX2 9BG Jane Banfield Scale: As indicated@A1 Date: 12.03.2020 Drawn/Checked: JH/SCDrg No: 2869- PL-008