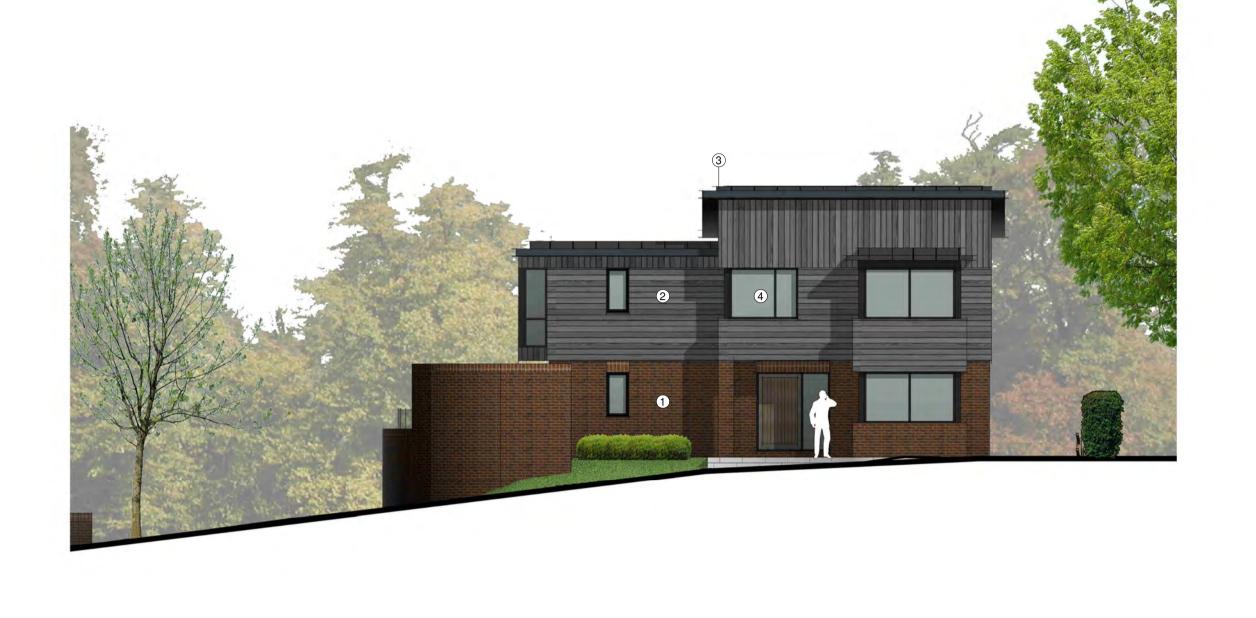

House 3 - East Elevation

House 3 - North Elevation

House 3 - South Elevation

House 3 - West Elevation

This drawing has been prepared for workstages up to planning application purposes only and is not intended "for construction". The 'scale bar' should only be used to check the drawing has been reproduced to the correct size. No responsibility can be accepted for errors made by others in "scaling" from this drawing.

Tyack Architects Ltd own copyright of the original design work in the drawings, documents and digital files which cannot be copied, loaned or disclosed without written agreement. Please refer to our Standard Terms of Business.

Key to Materials

Facing brickwork
Timber cladding
Metal roofing
Aluminium framed windows
Aluminium rainwater goods
P.V. panels
Green Roof