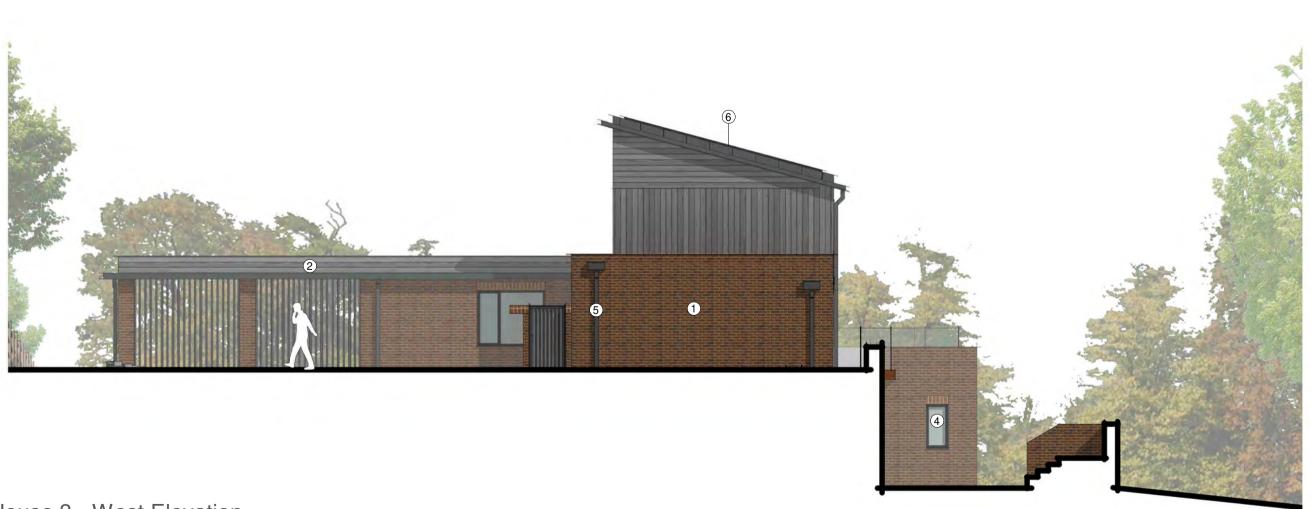

## Key to Materials

Facing brickwork
Timber cladding
Metal roofing
Aluminium framed windows
Aluminium rainwater goods
P.V. panels
Green Roof

House 2 - North West Elevation

House 2 - South West Elevation

**Planning** House 2 - Elevations Yarnells Hill, Oxford, OX2 9BG Jane Banfield Scale: As indicated@A1 Date: 12.03.2020 Drawn/Checked: JH/SCDrg No: 2869- PL-008