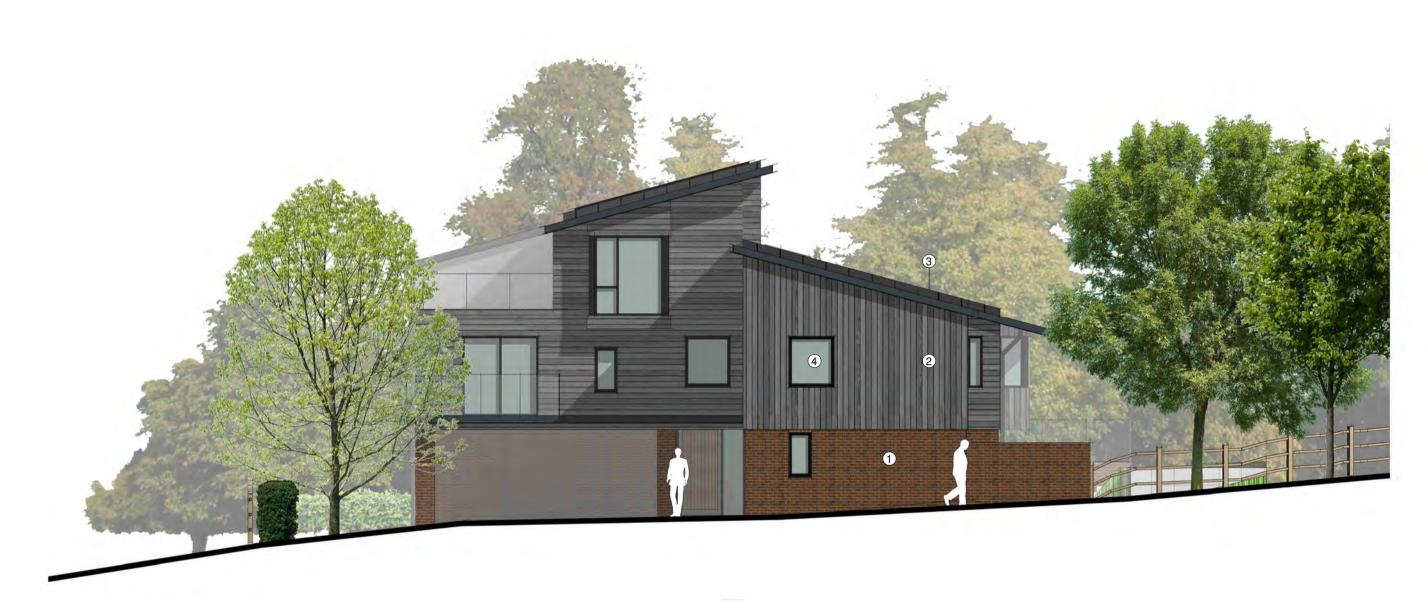

House 1 - North East Elevation

House 1 - South West Elevation

House 1 - North West Elevation

House 1 - South East Elevation

House 2 - South East Elevation

House 2 - North East Elevation

This drawing has been prepared for workstages up to planning application purposes only and is not intended "for construction". The 'scale bar' should only be used to check the drawing has been reproduced to the correct size. No responsibility can be accepted for errors made by others in "scaling" from this drawing.

## Key to Materials

Facing brickwork
Timber cladding
Metal roofing
Aluminium framed windows
Aluminium rainwater goods
P.V. panels
Green Roof

House 2 - North West Elevation

House 2 - South West Elevation

**Planning** House 2 - Elevations Yarnells Hill, Oxford, OX2 9BG Jane Banfield Scale: As indicated@A1 Date: 12.03.2020 Drawn/Checked: JH/SCDrg No: 2869- PL-008