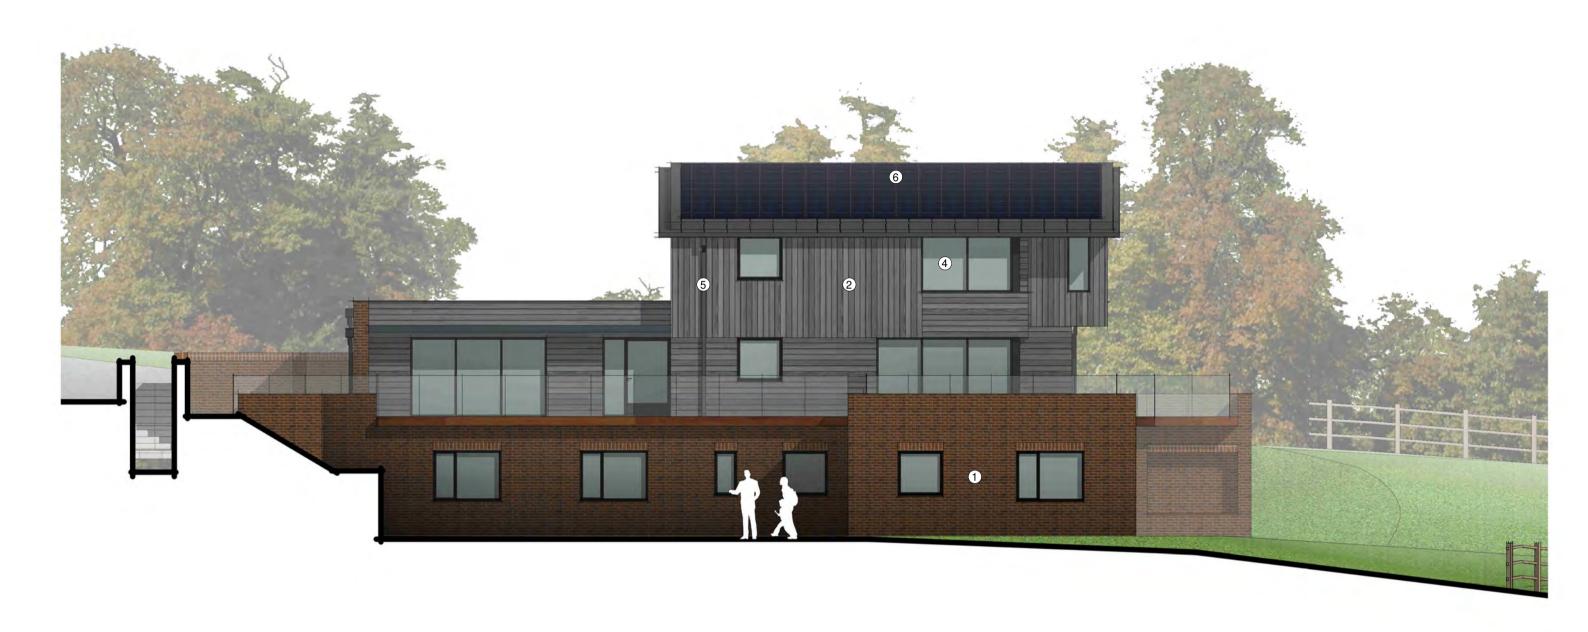

## Key to Materials

Facing brickwork
Timber cladding
Metal roofing
Aluminium framed windows
Aluminium rainwater goods
P.V. panels
Green Roof

House 2 - North West Elevation

House 2 - South West Elevation

**Planning** House 2 - Elevations Yarnells Hill, Oxford, OX2 9BG Jane Banfield Scale: As indicated@A1 Date: 12.03.2020 Drawn/Checked: JH/SCDrg No: 2869- PL-008