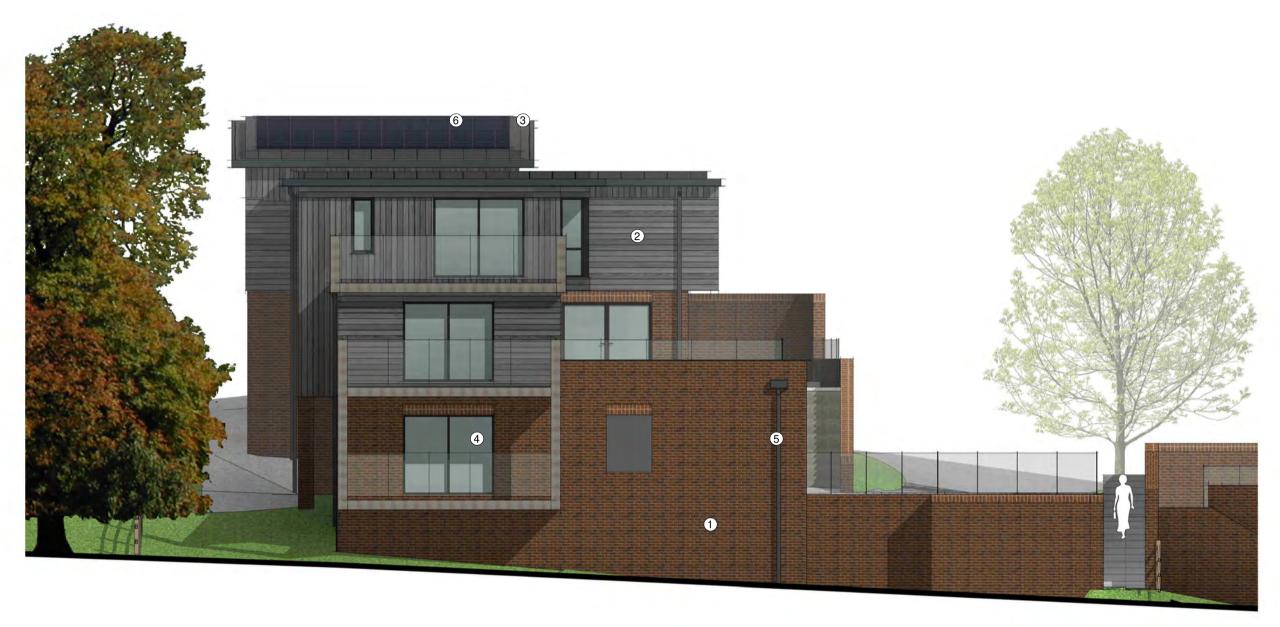

House 1 - North East Elevation

House 1 - South West Elevation

House 1 - North West Elevation

House 1 - South East Elevation

House 2 - South East Elevation

House 2 - North East Elevation

This drawing has been prepared for workstages up to planning application purposes only and is not intended "for construction". The 'scale bar' should only be used to check the drawing has been reproduced to the correct size. No responsibility can be accepted for errors made by others in "scaling" from this drawing.

## Key to Materials

Facing brickwork
Timber cladding
Metal roofing
Aluminium framed windows
Aluminium rainwater goods
P.V. panels
Green Roof

House 2 - North West Elevation

House 2 - South West Elevation

**Planning** House 2 - Elevations Yarnells Hill, Oxford, OX2 9BG Jane Banfield Scale: As indicated@A1 Date: 12.03.2020 Drawn/Checked: JH/SCDrg No: 2869- PL-008