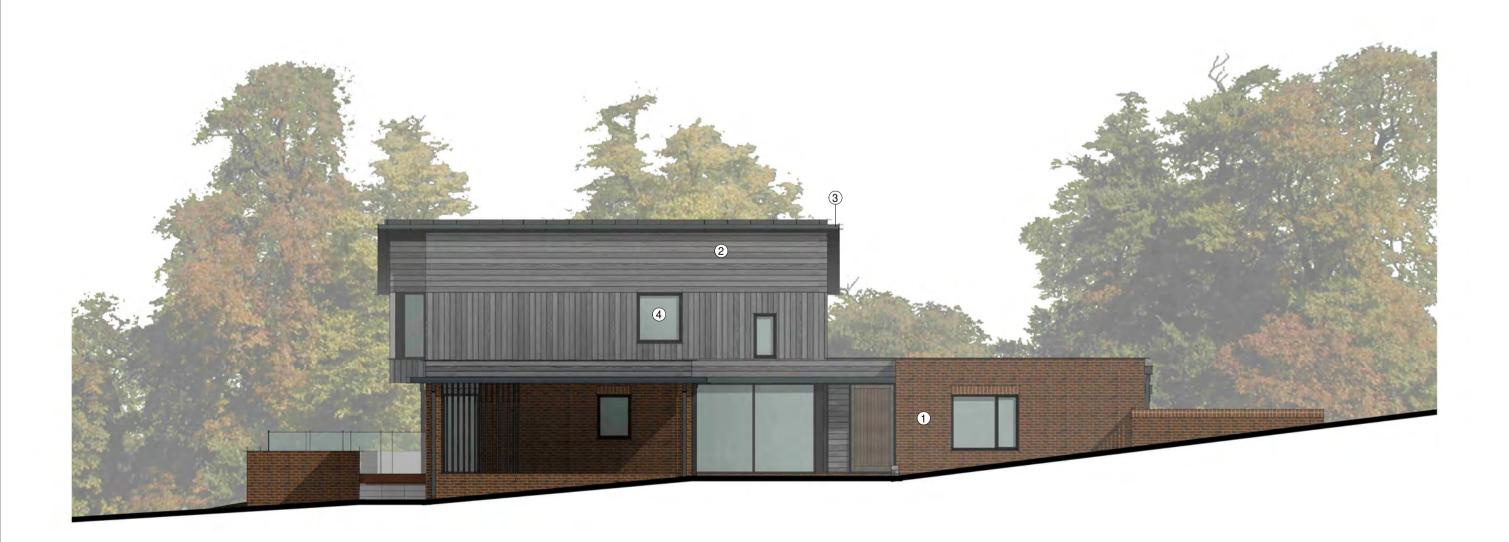

## Key to Materials

Facing brickwork
Timber cladding
Metal roofing
Aluminium framed windows
Aluminium rainwater goods
P.V. panels
Green Roof

House 2 - North West Elevation

House 2 - South West Elevation

**Planning** House 2 - Elevations Yarnells Hill, Oxford, OX2 9BG Jane Banfield Scale: As indicated@A1 Date: 12.03.2020 Drawn/Checked: JH/SCDrg No: 2869- PL-008